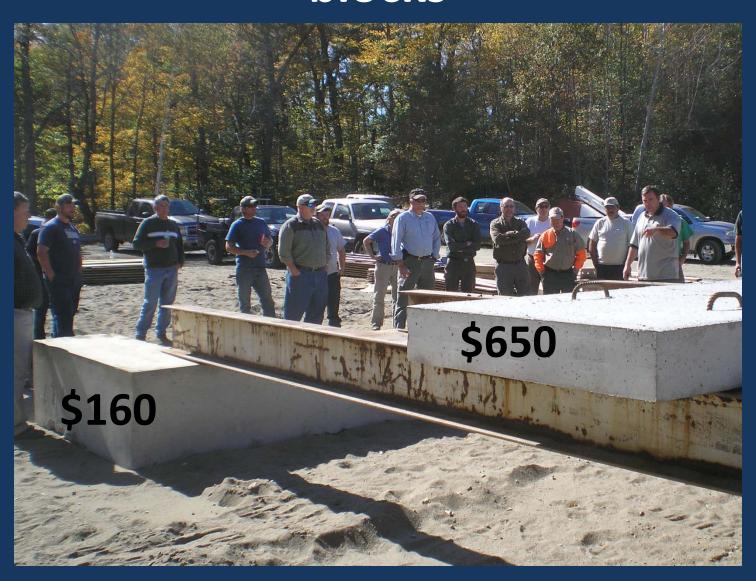

# Yankee Ingenuity – Innovative, Cost Effective Approaches to Environmentally Functional Forestry Haul Road Stream Crossings in Maine





Keith Kanoti
Water Resources Forester
Department of Agriculture
Conservation and Forestry
Maine Forest Service



# "Tell me what you want it to look like, not how to do it."





#### **Four Key Principles**

Span the stream

**Set elevation right** 

Slope matches stream



Substrate in the crossing

#### **Training**





#### **Concrete Waste Blocks**



## Concrete Waste Block Abutment Bridge





22' span bridge \$6,200 Materials - \$11,200 Installed

### Concrete deck panels and corner blocks



#### **Waste Block and PT boxes**





24' long 5' span
PT box ~\$3,000
installed



To' long 10' span under 8' of fill ~\$10,000 installed

#### Mini-Bridge



3' span Materials ~ \$700

#### **Small Infiltrator Arch**





3.5' span 32' long \$2,800 installed

#### Large Infiltrator Arch



6' span 40' long Materials ~\$4,600

#### Guard-rail ½ pipe



8' span 40' long ~\$6,800 installed

Railcar ½ pipe



9' span 40' long materials free

#### **Temporary Bridges**



#### **Temporary Bridges**





#### **Temporary Bridges**



Abutment materials cost ~\$1,700

Abutment material cost \$0 24' bridge \$10,000



#### **Dirigo Arches**



5' span 32' long ~\$3,000 installed

#### 5' Dirigo arch



#### 8' Dirigo Arch



8' span 40' long ~\$9,600 installed

\$390 for 4' arch section \$90