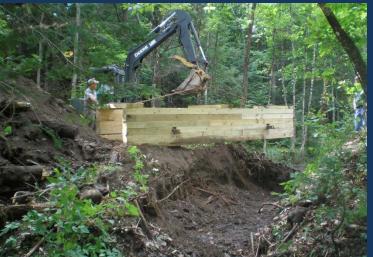

#### **Concrete Waste Blocks**

## Concrete Waste Block Abutment Bridge

22' span bridge \$6,200 Materials - \$11,200 Installed