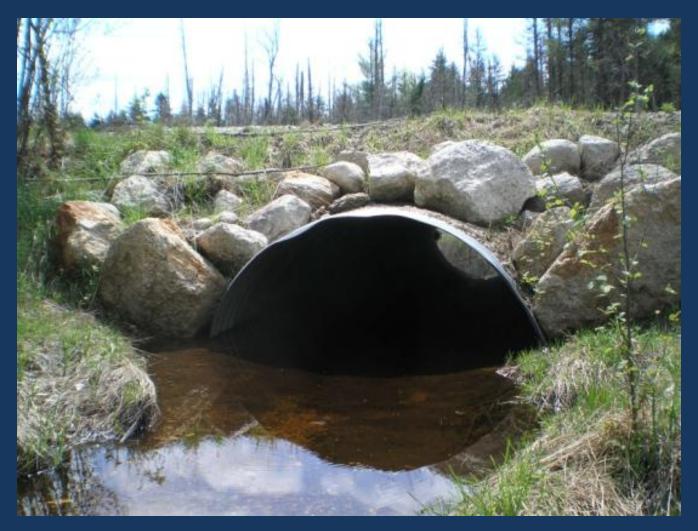

Conservation and Forestry
Maine Forest Service



# "Tell me what you want it to look like, not how to do it."





#### **Four Key Principles**

Span the stream

**Set elevation right** 

Slope matches stream



Substrate in the crossing

#### **Training**





#### **Concrete Waste Blocks**



## Concrete Waste Block Abutment Bridge





22' span bridge \$6,200 Materials - \$11,200 Installed

### Concrete deck panels and corner blocks



#### **Waste Block and PT boxes**





24' long 5' span
PT box ~\$3,000
installed



To' long 10' span under 8' of fill ~\$10,000 installed

#### Mini-Bridge



3' span Materials ~ \$700

#### **Small Infiltrator Arch**





3.5' span 32' long \$2,800 installed

#### Large Infiltrator Arch



6' span 40' long Materials ~\$4,600

#### Guard-rail ½ pipe



8' span 40' long ~\$6,800 installed

Railcar ½ pipe



9' span 40' long materials free

#### **Temporary Bridges**



#### **Temporary Bridges**





#### **Temporary Bridges**



Abutment materials cost ~\$1,700

Abutment material cost \$0 24' bridge \$10,000



#### **Dirigo Arches**



5' span 32' long ~\$3,000 installed

#### 5' Dirigo arch



#### 8' Dirigo Arch



8' span 40' long ~\$9,600 installed

\$390 for 4' arch section \$90 Footers 1'x2'x8'



#### **Precast Box**





#### Properly embedded pipes





#### Skylight fill



#### Decommissioning





#### Questions?