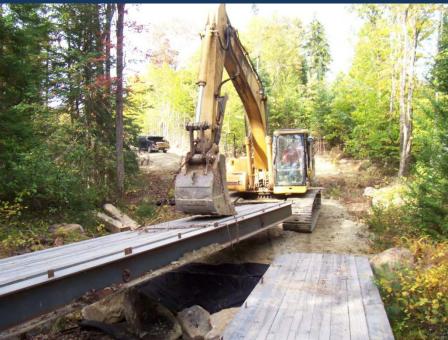

#### **Temporary Bridges**

#### **Temporary Bridges**

Abutment materials cost ~\$1,700

Abutment material cost \$0 24' bridge \$10,000