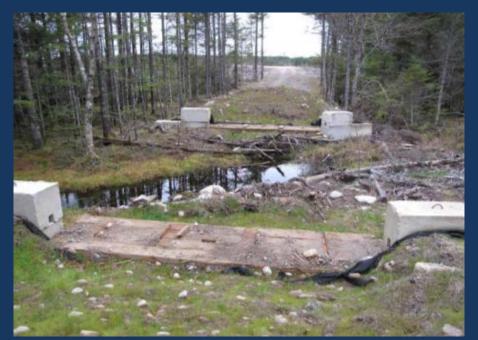

## Concrete Waste Block Abutment Bridge

22' span bridge \$6,200 Materials - \$11,200 Installed