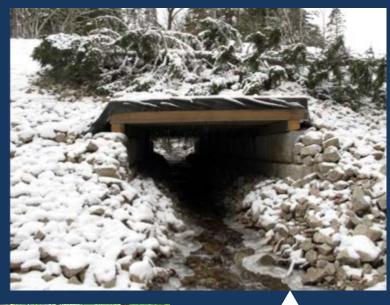

#### **Concrete Waste Blocks**

## Concrete Waste Block Abutment Bridge

22' span bridge \$6,200 Materials - \$11,200 Installed