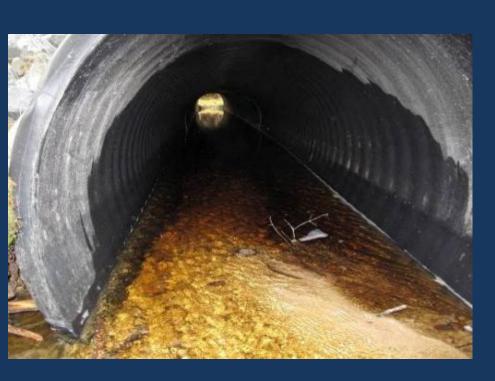

stalled



To' long 10' span under 8' of fill ~\$10,000 installed

#### Mini-Bridge



3' span Materials ~ \$700

#### **Small Infiltrator Arch**





3.5' span 32' long \$2,800 installed

#### Large Infiltrator Arch



6' span 40' long Materials ~\$4,600

#### Guard-rail ½ pipe



8' span 40' long ~\$6,800 installed

Railcar ½ pipe



9' span 40' long materials free

#### **Temporary Bridges**



#### **Temporary Bridges**





#### **Temporary Bridges**



Abutment materials cost ~\$1,700

Abutment material cost \$0 24' bridge \$10,000



#### **Dirigo Arches**



5' span 32' long ~\$3,000 installed

#### 5' Dirigo arch



#### 8' Dirigo Arch



8' span 40' long ~\$9,600 installed

\$390 for 4' arch section \$90 Footers 1'x2'x8'



#### **Precast Box**





#### Properly embedded pipes





#### Skylight fill



#### Decommissioning





#### Questions?