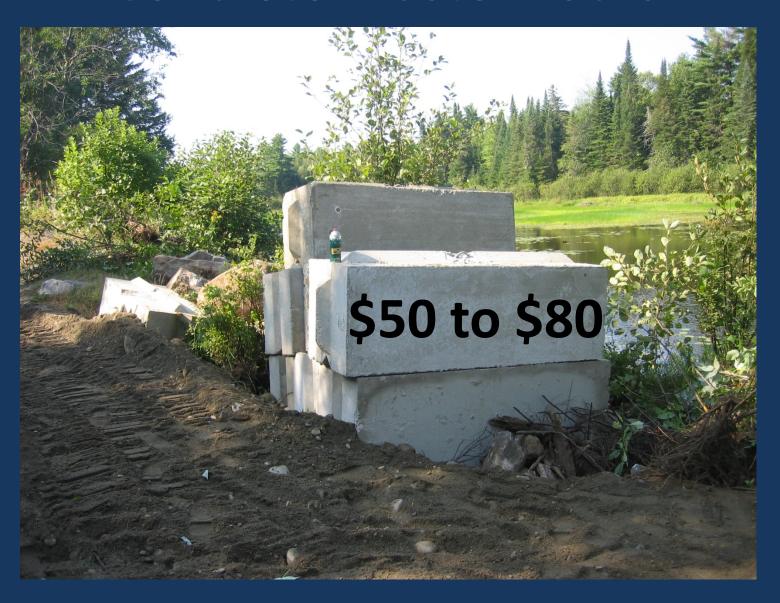

# Yankee Ingenuity – Innovative, Cost Effective Approaches to Environmentally Functional Forestry Haul Road Stream Crossings in Maine





Keith Kanoti
Water Resources Forester
Department of Agriculture
Conservation and Forestry
Maine Forest Service



# "Tell me what you want it to look like, not how to do it."





#### **Four Key Principles**

Span the stream

**Set elevation right** 

Slope matches stream



Substrate in the crossing

#### **Training**





#### **Concrete Waste Blocks**



## Concrete Waste Block Abutment Bridge





22' span bridge \$6,200 Materials - \$11,200 Installed

### Concrete deck panels and corner blocks



#### **Waste Block and PT boxes**





24' long 5' span
PT box ~\$3,000
installed



To' long 10' span under 8' of fill ~\$10,000 installed

#### Mini-Bridge



3' span Materials ~ \$700

#### **Small Infiltrator Arch**





3.5' span 32' long \$2,800 installed

#### Large Infiltrator Arch



6' span 40' long Materials ~\$4,600

#### Guard-rail ½ pipe



8' span 40' long ~\$6,800 installed

Railcar ½ pipe



9' span 40' long materials free

#### **Temporary Bridges**



#### **Temporary Bridges**





#### **Temporary Bridges**



Abutment materials cost ~\$1,700

Abutment material cost \$0 24' bridge \$10,000



#### **Dirigo Arches**



5' s