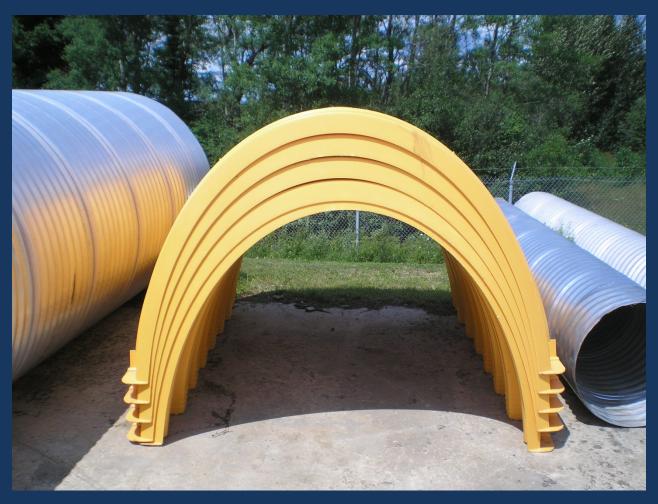

#### **Dirigo Arches**

5' span 32' long ~\$3,000 installed

#### 8' Dirigo Arch

8' span 40' long ~\$9,600 installed

\$390 for 4' arch section \$90 Footers 1'x2'x8'