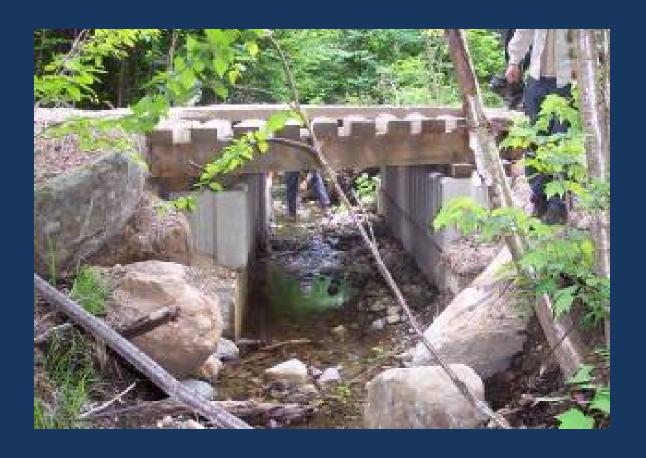

#### **Concrete Waste Blocks**

## Concrete Waste Block Abutment Bridge

22' span bridge \$6,200 Materials - \$11,200 Installed