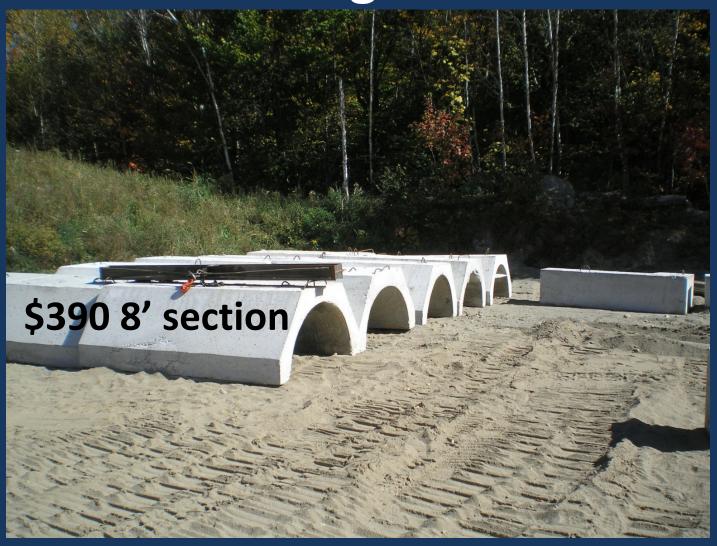

#### 8' Dirigo Arch

8' span 40' long ~\$9,600 installed

\$390 for 4' arch section \$90 Footers 1'x2'x8'