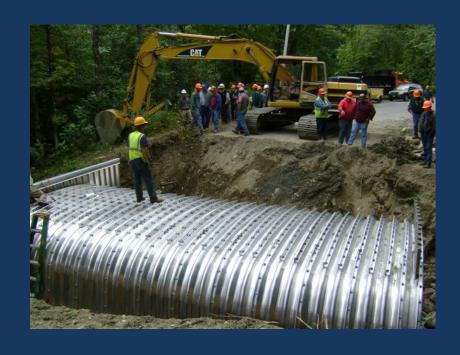

# Yankee Ingenuity – Innovative, Cost Effective Approaches to Environmentally Functional Forestry Haul Road Stream Crossings in Maine





Keith Kanoti
Water Resources Forester
Department of Agriculture
Conservation and Forestry
Maine Forest Service



# "Tell me what you want it to look like, not how to do it."





#### **Four Key Principles**

Span the stream

**Set elevation right** 

Slope matches stream



Substrate in the crossing

#### **Training**





#### **Concrete Waste Blocks**



## Concrete Waste Block Abutment Bridge





22' span bridge \$6,200 Materials - \$11,200 Installed

### Concrete deck panels and corner blocks



#### **Waste Block and PT boxes**





24' long 5' span
PT box ~\$3,000
installed



To' long 10' span under 8' of fill ~\$10,000 installed

#### Mini-Bridge



3' span Materials ~ \$700

#### **Small Infiltrator Arch**





3.5' span 32' long \$2,800 installed

#### Large Infiltrator Arch



6' span 40' long Materials ~\$4,600

#### Guard-rail ½ pipe



8' span 40' long ~\$6,800 installed

Railcar ½ pipe



9' span 40' long materials free

#### **Temporary Bridges*