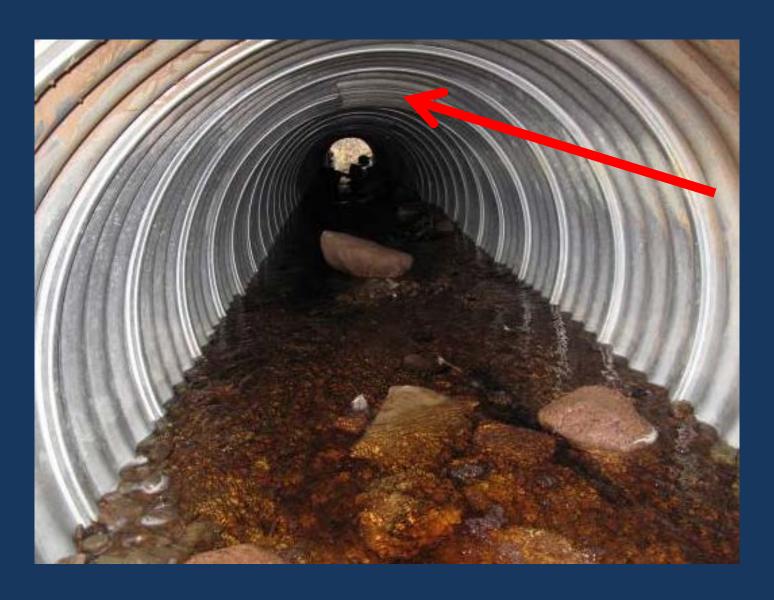

span under 8' of fill ~\$10,000 installed

#### Mini-Bridge



3' span Materials ~ \$700

#### **Small Infiltrator Arch**





3.5' span 32' long \$2,800 installed

#### Large Infiltrator Arch



6' span 40' long Materials ~\$4,600

#### Guard-rail ½ pipe



8' span 40' long ~\$6,800 installed

Railcar ½ pipe



9' span 40' long materials free

#### **Temporary Bridges**



#### **Temporary Bridges**





#### **Temporary Bridges**



Abutment materials cost ~\$1,700

Abutment material cost \$0 24' bridge \$10,000



#### **Dirigo Arches**



5' span 32' long ~\$3,000 installed

#### 5' Dirigo arch



#### 8' Dirigo Arch



8' span 40' long ~\$9,600 installed

\$390 for 4' arch section \$90 Footers 1'x2'x8'



#### **Precast Box**





#### Properly embedded pipes





#### Skylight fill



#### Decommissioning





#### Questions?