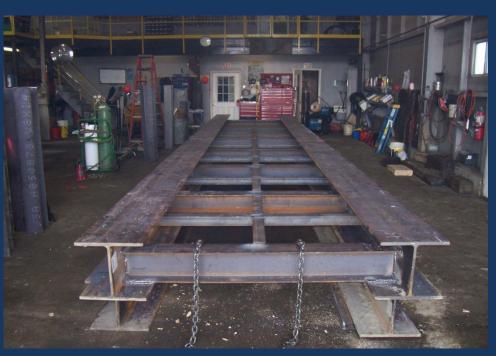

#### **Temporary Bridges**

#### **Temporary Bridges**

Abutment materials cost ~\$1,700

Abutment material cost \$0 24' bridge \$10,000