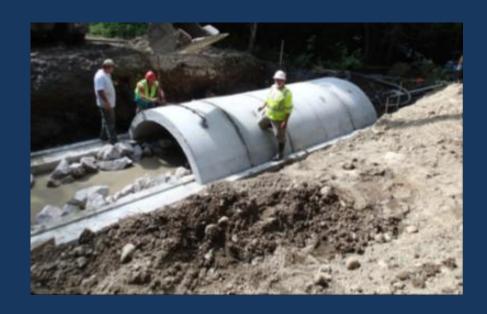

#### Guard-rail ½ pipe

8' span 40' long ~\$6,800 installed

Railcar ½ pipe

9' span 40' long materials free