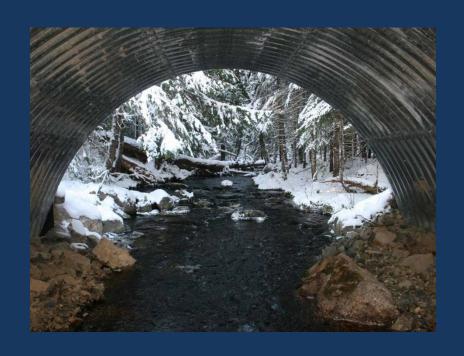

#### **Four Key Principles**

Span the stream

**Set elevation right** 

Slope matches stream

Substrate in the crossing