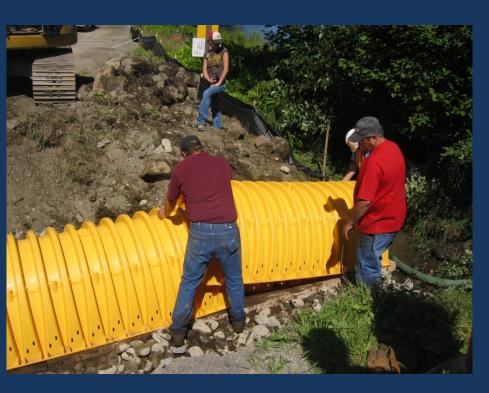

#### **Dirigo Arches**

5' span 32' long ~\$3,000 installed

#### 5' Dirigo arch

#### 8' Dirigo Arch

8' span 40' long ~\$9,600 installed

\$390 for 4' arch section \$90 Footers 1'x2'x8'