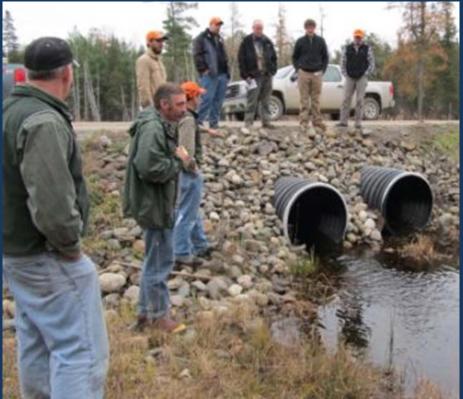

# Yankee Ingenuity – Innovative, Cost Effective Approaches to Environmentally Functional Forestry Haul Road Stream Crossings in Maine





Keith Kanoti
Water Resources Forester
Department of Agriculture
Conservation and Forestry
Maine Forest Service



# "Tell me what you want it to look like, not how to do it."





#### **Four Key Principles**

Span the stream

**Set elevation right** 

Slope matches stream



Substrate in the crossing

#### **Training**





#### **Concrete Waste Blocks**



## Concrete Waste Block Abutment Bridge





22' span bridge \$6,200 Materials - \$11,200 Installed

### Concrete deck panels and corner blocks



#### **Waste Block and PT boxes**





24' long 5' span
PT box ~\$3,000
installed



To' long 10' span under 8' of fill ~\$10,000 installed

#### Mini-Bridge



3' span Materials ~ \$700

#### **Small Infiltrator Arch**





3.5' span 32' long \$2,800 installed

#### Large Infiltrator Arch



6' span 40' long Materials ~\$4,600

#### Guard-rail ½ pipe



8' span 40' long ~\$6,800 installed

Railcar ½ pipe



9' span 40' long materials free

#### **Temporary Bridges**



#### **Temporary Bridges**





#### **Temporary Bridges**



Abutment materials cost ~\$1,700

Abutment material cost \$0 24' bridge \$10,000