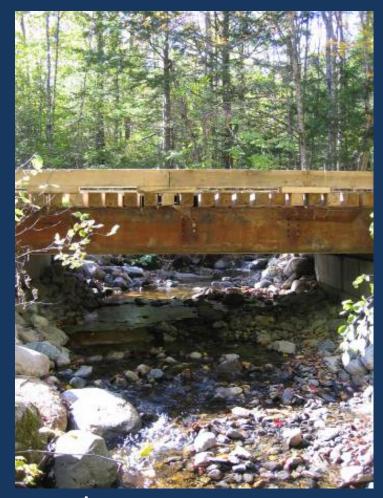

## Concrete Waste Block Abutment Bridge

22' span bridge \$6,200 Materials - \$11,200 Installed