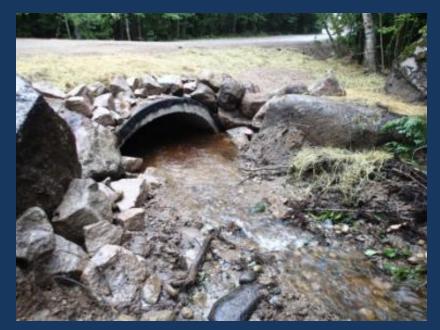

#### Guard-rail ½ pipe

8' span 40' long ~\$6,800 installed

Railcar ½ pipe

9' span 40' long materials free