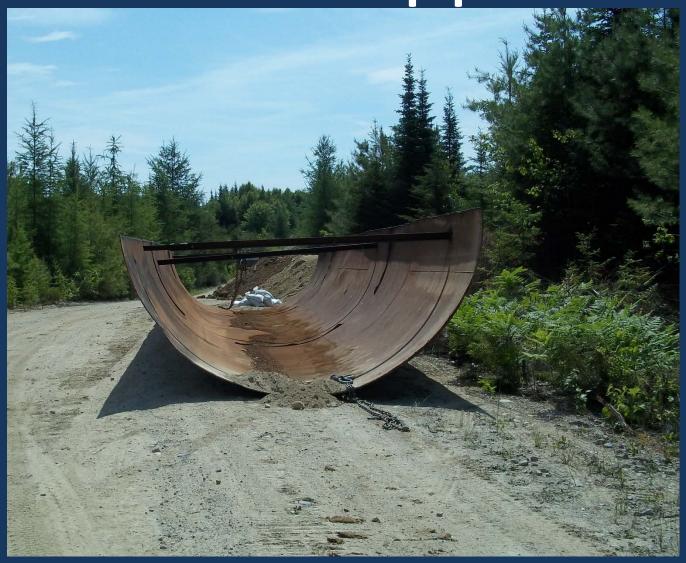

#### Guard-rail ½ pipe

8' span 40' long ~\$6,800 installed

Railcar ½ pipe

9' span 40' long materials free