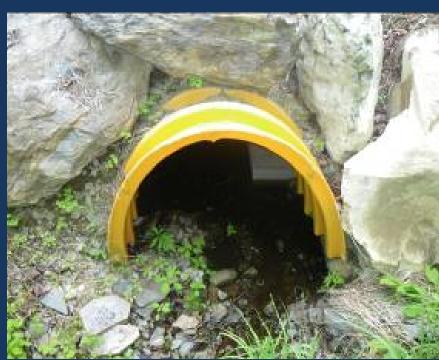

#### **Dirigo Arches**

5' span 32' long ~\$3,000 installed

#### 5' Dirigo arch

#### 8' Dirigo Arch

8' span 40' long ~\$9,600 installed

\$390 for 4' arch section \$90 Footers 1'x2'x8'