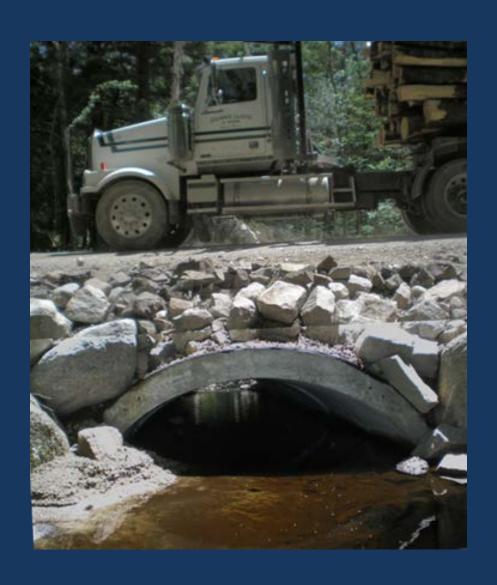

## Mini-Bridge



3' span Materials ~ \$700

#### **Small Infiltrator Arch**





3.5' span 32' long \$2,800 installed

#### Large Infiltrator Arch



6' span 40' long Materials ~\$4,600

#### Guard-rail ½ pipe



8' span 40' long ~\$6,800 installed

Railcar ½ pipe



9' span 40' long materials free

#### **Temporary Bridges**



#### **Temporary Bridges**





#### **Temporary Bridges**



Abutment materials cost ~\$1,700

Abutment material cost \$0 24' bridge \$10,000



#### **Dirigo Arches**



5' span 32' long ~\$3,000 installed

#### 5' Dirigo arch



#### 8' Dirigo Arch



8' span 40' long ~\$9,600 installed

\$390 for 4' arch section \$90 Footers 1'x2'x8'



#### **Precast Box**





#### Properly embedded pipes





#### Skylight fill



#### Decommissioning





#### Questions?