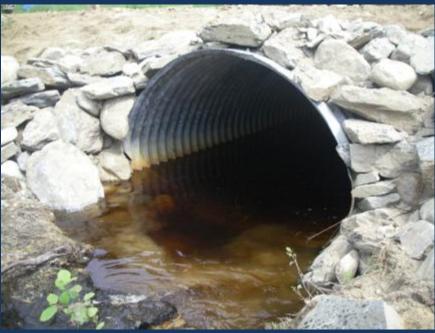

alled



To' long 10' span under 8' of fill ~\$10,000 installed

#### Mini-Bridge



3' span Materials ~ \$700

#### **Small Infiltrator Arch**





3.5' span 32' long \$2,800 installed

#### Large Infiltrator Arch



6' span 40' long Materials ~\$4,600

#### Guard-rail ½ pipe



8' span 40' long ~\$6,800 installed

Railcar ½ pipe



9' span 40' long materials free

#### **Temporary Bridges**



#### **Temporary Bridges**





#### **Temporary Bridges**



Abutment materials cost ~\$1,700

Abutment material cost \$0 24' bridge \$10,000



#### **Dirigo Arches**



5' span 32' long ~\$3,000 installed

#### 5' Dirigo arch



#### 8' Dirigo Arch



8' span 40' long ~\$9,600 installed

\$390 for 4' arch section \$90 Footers 1'x2'x8'



#### **Precast Box**





#### Properly embedded pipes





#### Skylight fill



#### Decommissioning





#### Questions?