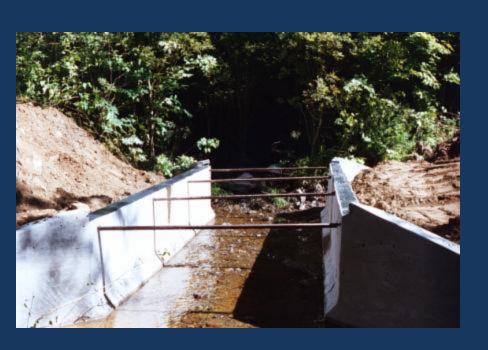

#### **Concrete Waste Blocks**

## Concrete Waste Block Abutment Bridge

22' span bridge \$6,200 Materials - \$11,200 Installed