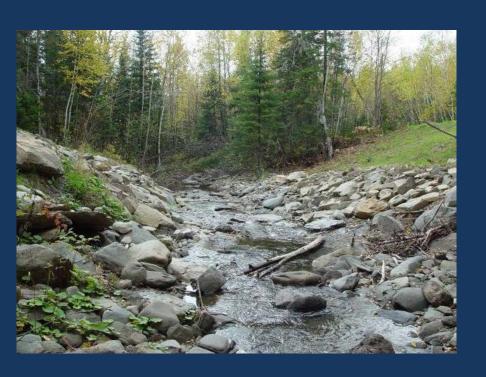

#### **Four Key Principles**

Span the stream

**Set elevation right** 

Slope matches stream

Substrate in the crossing