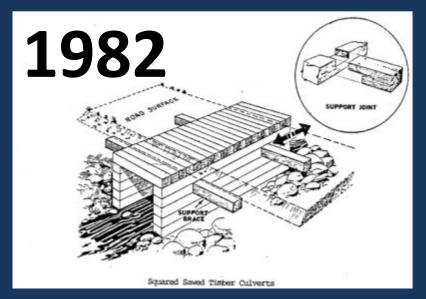

# Yankee Ingenuity – Innovative, Cost Effective Approaches to Environmentally Functional Forestry Haul Road Stream Crossings in Maine

Keith Kanoti
Water Resources Forester
Department of Agriculture
Conservation and Forestry
Maine Forest Service