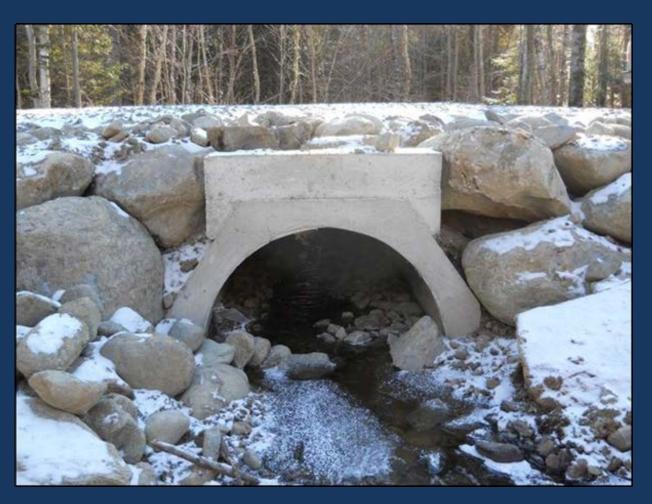

#### **Dirigo Arches**

5' span 32' long ~\$3,000 installed

#### 5' Dirigo arch