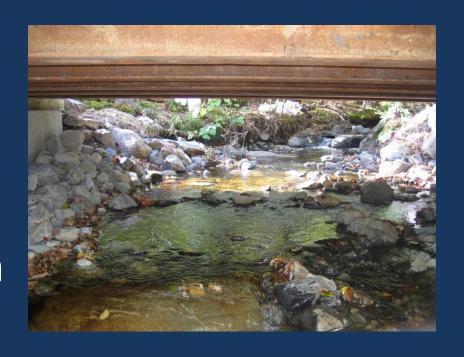

# Yankee Ingenuity – Innovative, Cost Effective Approaches to Environmentally Functional Forestry Haul Road Stream Crossings in Maine





Keith Kanoti
Water Resources Forester
Department of Agriculture
Conservation and Forestry
Maine Forest Service



# "Tell me what you want it to look like, not how to do it."





#### **Four Key Principles**

Span the stream

**Set elevation right** 

Slope matches stream



Substrate in the crossing

#### **Training**





#### **Concrete Waste Blocks**



## Concrete Waste Block Abutment Bridge





22' span bridge \$6,200 Materials - \$11,200 Installed

### Concrete deck panels and corner blocks



#### **Waste Block and PT boxes**





24' long 5' span
PT box ~\$3,000
installed



To' long 10' span under 8' of fill ~\$10,000 installed

#### Mini-Bridge



3' span Materials ~ \$700

#### **Small Infiltrator Arch**





3.5' span 32' long \$2,800 installed

#### Large Infiltrator Arch



6' span 40' long Materials ~\$4,600

#### Guard-rail ½ pipe



8' span 40' long ~\$6,800 installed

Railcar ½ pipe



9' span 40' long materials free

#### **Temporary Bridges**



#### **Temporary Bridges**





#### **Temporary Bridges**



Abutment materials cost ~\$1,7